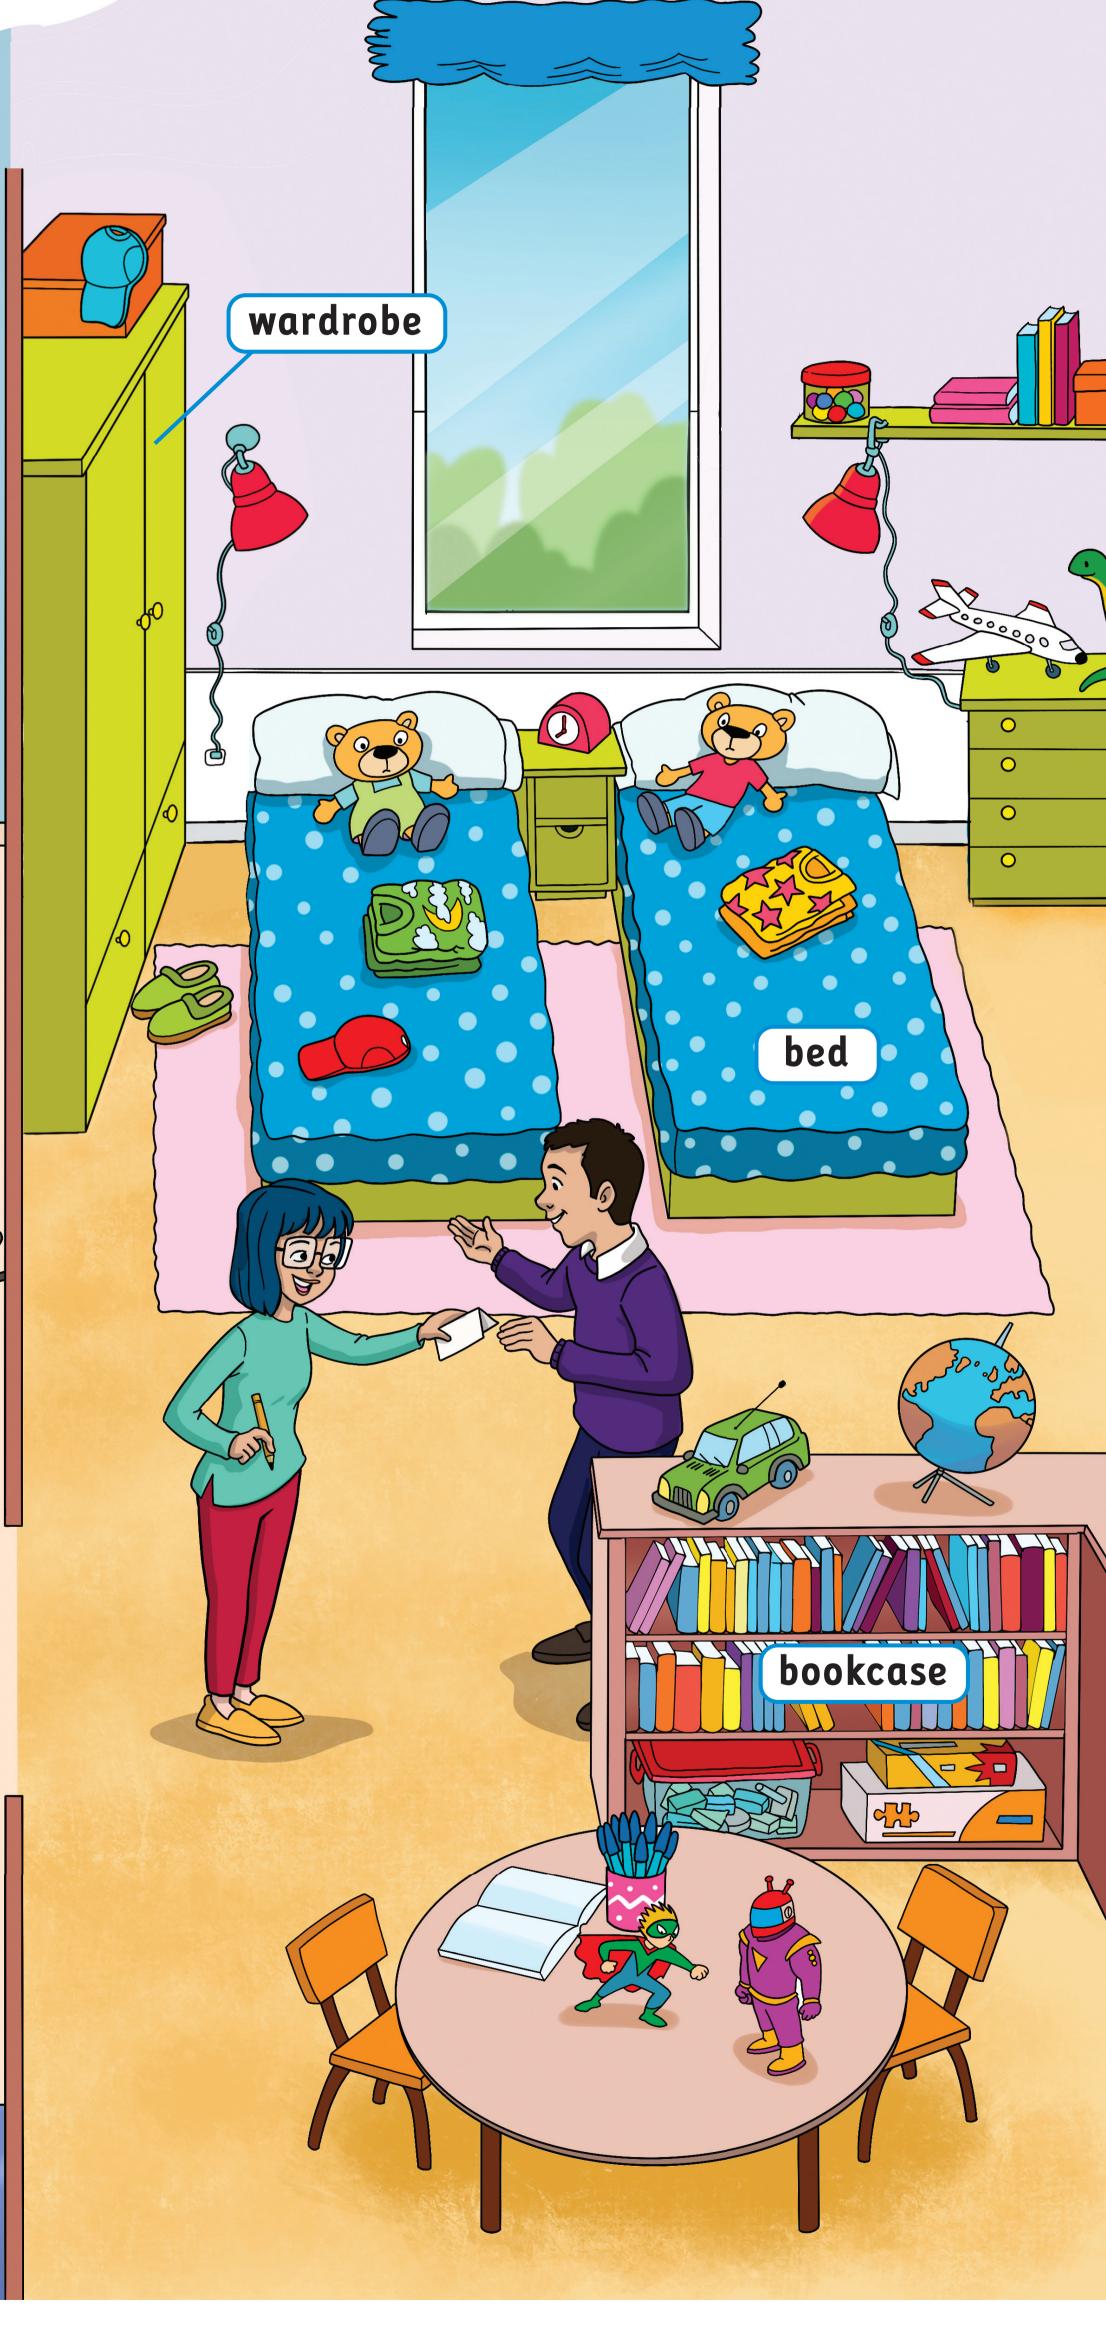

## Ordinals

2nd

first

second

third

fourth

fifth

sixth

seventh

eighth

ninth

tenth

eleventh

twelfth

thirteenth

fourteenth

fifteenth

sixteenth

seventeenth

eighteenth

nineteenth

twentieth

twenty-first

twenty-second

twenty-third

twenty-fourth

25th 26th 27th 28th 29th 30th

twenty-fifth

twenty-sixth

twenty-seventh

twenty-eighth

twenty-ninth

thirtieth

thirty-first